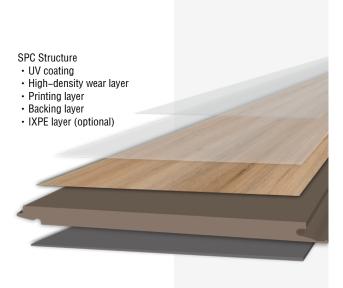

The product is made up of multiple thin layers so that the flooring is still flexible but very durable and easy to look after. Click system ensures fast and simple installation.

- · 30 colors include both wood and cement
- Available in LVT, LVT Click and SPC types, suitable for different installation method such as glue down or click system
- · DOTP plasticizer, for health and safety
- Extremely low TVOC emission ensuring great indoor air quality
- Optional EIR