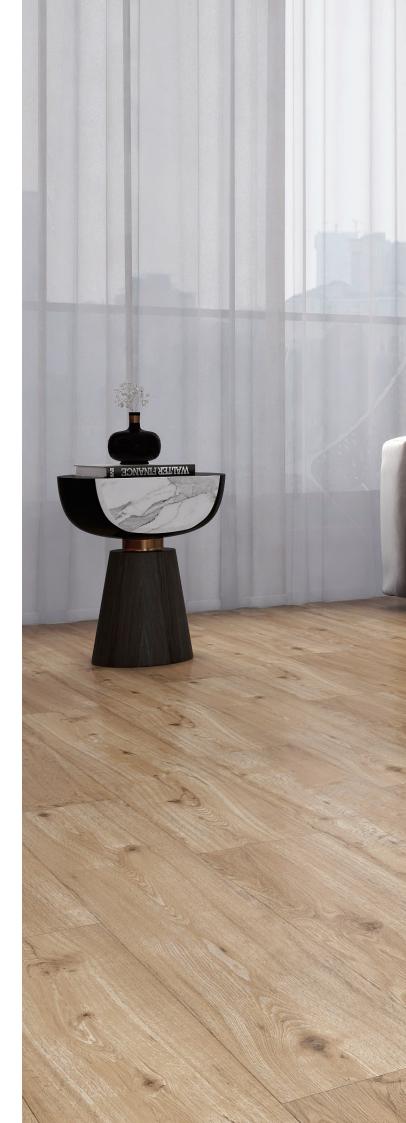

## **ABOUT TIME**

Globalflor Time Series is an innovative form of vinyl flooring. It is becoming an increasingly popular and affordable alternative to wood or stone. The realistic look of either wood, stone or ceramictile is extremely hard wearing and resilient to daily wear and tear. It has a scratch resistant surface and waterproof making it ideal for any area.

GFT C1001 Cement

GFT K8002 Oak

GFT K8001 Oak

GFT K8005 Oak

GFT K8009 Chinese Fir

GFT K8011 Hickory

GFT K8017 Oak

GFT K8019 Oak