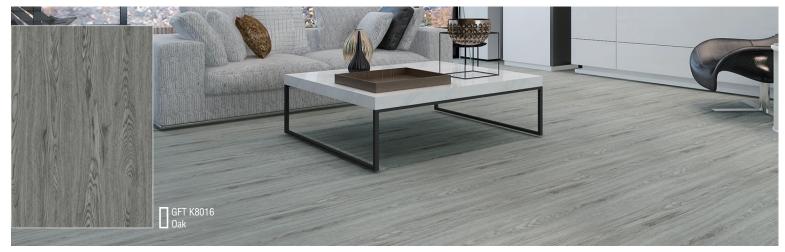

## **ABOUT TIME**

Globalflor Time Series is an innovative form of vinyl flooring. It is becoming an increasingly popular and affordable alternative to wood or stone. The realistic look of either wood, stone or ceramictile is extremely hard wearing and resilient to daily wear and tear. It has a scratch resistant surface and waterproof making it ideal for any area.

The product is made up of multiple thin layers so that the flooring is still flexible but very durable and easy to look after. Click system ensures fast and simple installation.

- · 30 colors include both wood and cement
- Available in LVT, LVT Click and SPC types, suitable for different installation method such as glue down or click system
- · DOTP plasticizer, for health and safety
- Extremely low TVOC emission ensuring great indoor air quality
- Optional EIR

GFT C1001 Cement

GFT K8002 Oak

GFT K8001 Oak

GFT K8005 Oak

GFT K8009 Chinese Fir

GFT K8011 Hickory

GFT K8017 Oak

GFT K8019 Oak