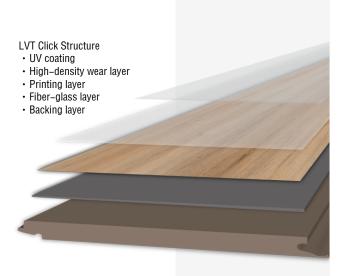

The product is made up of multiple thin layers so that the flooring is still flexible but very durable and easy to look after. Click system ensures fast and simple installation.

- · 30 colors include both wood and cement
- Available in LVT, LVT Click and SPC types, suitable for different installation method such as glue down or click system
- · DOTP plasticizer, for health and safety
- Extremely low TVOC emission ensuring great indoor air quality
- Optional EIR